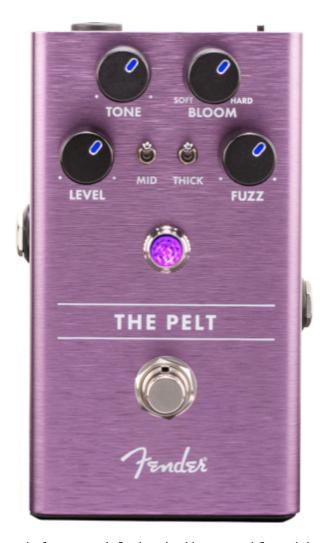

## Fender Pelt Fuzz Distortion Pedal

A good fuzz pedal is indispensable—this gloriously splatty, satisfying sound has been the cornerstone of rock tone for decades. An all-original design, The Pelt Fuzz has a few tricks hidden up its sleeve. All the familiar controls are there: Level, Fuzz and Tone, along with a Bloom control to shape the contours of your sound. Our secret-weapon Mid switch lets you boost or cut the midrange for even more voicing options, while the Thick switch adds some girth to your sound.

The Pelt Fuzz is built around silicon transistors, giving it the classic sound from the '60s.

The Mid and Thick switches change the texture of The Pelt Fuzz, covering all your tonal needs—thick or thin.