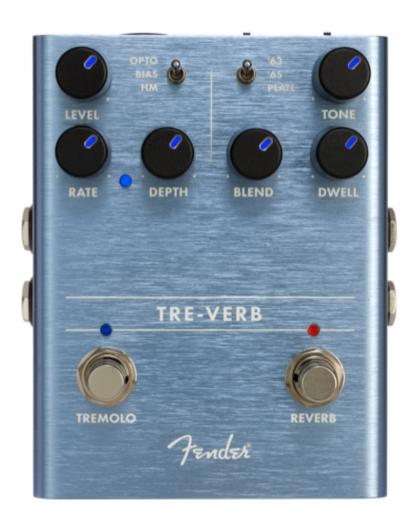

## Fender Tre-Verb Digital Reverb/Tremolo Pedal

There's no mistaking the sound of genuine Fender amp Tremolo and Reverb. These lush, dynamic amp effects inspired entire genres of music. The Tre-Verb pedal places independent Tremolo and Reverb effects at your feet in a compact, easy-to-use pedal. We included classic reverb voicings based on our renowned spring reverb units from 1963 and 1965 and multiple tremolo modes to make sure you can get the exact sound you need for your music. A full suite of tone-shaping controls, including tap tempo for the tremolo effect, make this pedal sonically flexible, while the stereo inputs and outputs ensure it's easy to connect to any pedalboard or amp.

Every Fender effects pedal is crafted from lightweight, durable anodized aluminum-they'll easily withstand the rigors of touring.

Model Name: Tre-Verb Digital Reverb/Tremolo Pedal

Model #: 0234541000 Series: Fender® Pedals Country Of Origin: CN