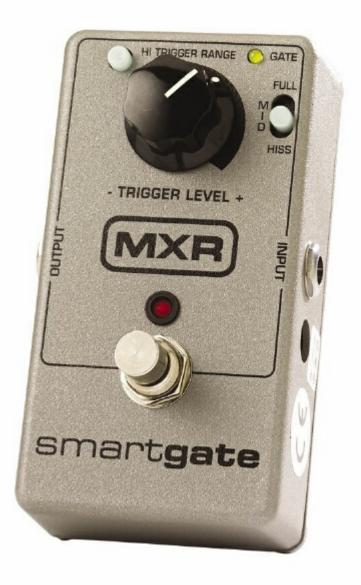

## MXR M135 Smart Gate Noise Gate Pedal

Tame your hissing high-gain amp or silence your string of stompboxes with this ingenious pedal. The Smart Gate is equipped with three selectable types of noise reduction to handle virtually any type of signal. It bites down on sizzle and hum but lets the smallest detail of your playing through. With its uncanny ability to sense precisely when—and how fast—to engage, this little genius will never get in your way, so you can wring every last bit of sustain out of that chord without being cut off. The M135 features a hardwire bypass, precise threshold trigger, and amazingly clean circuitry.