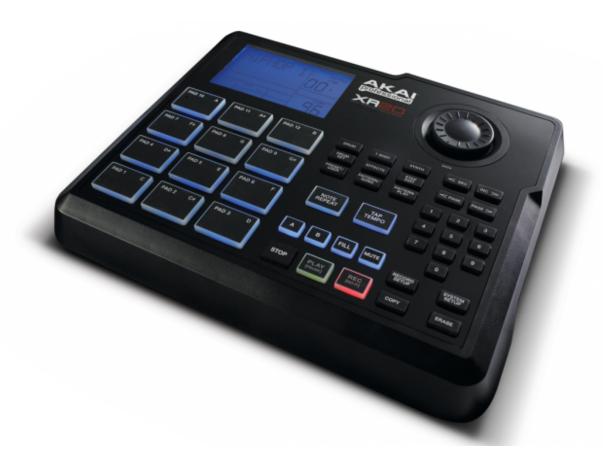

## Akai XR20 Drum Machine

XR20 is a portable beat production center loaded with a fresh sound library that's designed for making hip-hop and R&B wherever and whenever inspiration strikes. Over 700 sounds cover standard and electronic drums, one-shot hits, bass, and synth sounds to easily create a total mix in next-to-no time.

XR20 includes reverb, EQ, and compression to enable MC s and producers to complete their tracks. Plug in a microphone and mix vocals with your beats. XR20 runs on wall or battery power so it's flexible and portable. In Pattern Play mode, you can trigger different patterns from each pad, so you can tailor the beats to flow with the energy on-stage. Bright blue pads light with the beat to illuminate your performances as you light up the club.

- Over 700 sounds produced by Chronic Music
- 99 Preset patterns and 99 User patterns
- Backlit LCD
- Bright, glowing, backlit pads that follow the beat
- Microphone input and Headphone output
- Pattern Play Mode Different patterns can be triggered from individual pads
- Drum Roll / Note Repeat feature for realism and expression
- Battery Power capability and AC Adapter