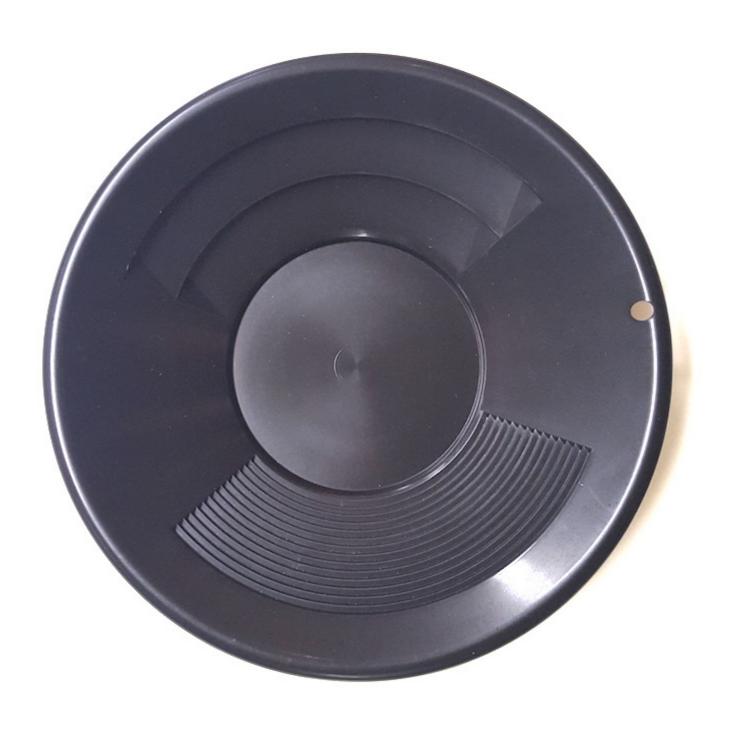

## Sona Gold Pan 10 Inch Black Dual Riffles

• Dual Riffles: 1.) 2 each 1/4" Deep Riffles 2.) Micro Riffles

• Black Color Plastic

• Diameter: 10"

UPC 706569075465

Price: \$12.00 \$9.00

**SKU:** 6653

Categories: Gold Pans

Tags: Gold Prospecting Supplies, Gold Prospecting Tools, Prospecting Pans

**Product Short Description:** 

10" Gold Pan , Dual Riffles (2 x 1/4" Deep Riffles, Micro Riffles). Plastic Body, Black Color

Note: Only 2 deep or large riffles are present on the 10" pan.