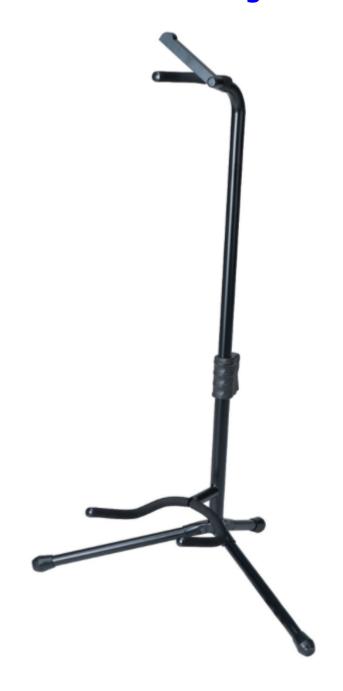

## **Stageline GS2136BE Single Guitar Stand**

A security lock on the neck yolk makes this a secure modern version of an old favorite.

Black.

UPC 00717070355458

Price: \$39.99 \$32.00

**SKU:** 6274

Categories: <u>Guitar Accessories</u>, <u>Stands</u>

Tags: <u>Guitar Supplies</u>

**Product Short Description:** 

Quick release cradle style stand. One touch releases the neck for simple easy adjustment. This cradle stand has the traditional floating U shaped cradle to fit all popular guitar body shapes.