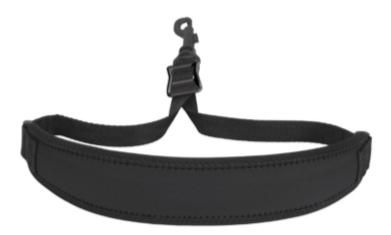

## <u>Neotech 2001162 Classic Band</u> <u>Instrument Strap</u>

Neotech 2001162 Classic Strap For Band Instruments With Swivel Hook

Classic Strap<sup>™</sup> offers the sophisticated performer a comfortable alternative. The tailored design is great for your saxophone, bass clarinet, English horn, bassoon, oboe and other instruments. The improved pad utilizes a laminated construction of neoprene layers, nylon reinforcement and comfort foam. These combined features conform to the neck and shoulders and create a unique cushioning feel with better support. Classic Strap<sup>™</sup> minimizes the strap movement while maximizing the comfort - it's sure to be a classic!

Connection Choice:

Swivel hook: Popular option with closed design. Great for students as it offers added security. Strong enough to even carry a Baritone Sax.

UPC 00711554200104