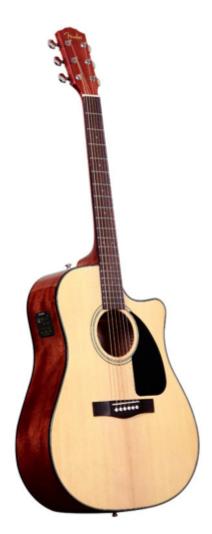

## <u>Fender CD60CE Natural Acoustic Guitar</u> <u>With Hardshell Case</u>

Model Name: CD-60CE, Natural Model Number: 0961536221 Series: Classic Design Color: Natural

Body Material: Laminated Spruce Top with Laminated Mahogany Back and Sides Body Finish: Gloss Polyurethane Body Shape: Dreadnought Cutaway Bracing: Scalloped X Body Back: Laminated Nato Body Sides: Laminated Nato Body Top: Laminated Spruce Neck Material: Nato Neck Finish: Gloss Scale Length: 25.3" (643 mm) Fingerboard: Rosewood Number of Frets: 20 String Nut: Graph Tech® NuBone™ Nut Width: 1.69" (42.9 mm) Position Inlays: Dot Truss Rods: Dual-Action Controls: Built-In Chromatic Tuner, Volume, Bass, Mid, Treble Special Electronics: Fishman® Isys III System with Active Onboard Preamp and Tuner Bridge: Rosewood with Compensated Graph Tech® Nubone<sup>™</sup> Saddle Hardware Finish: Chrome Tuning Machines: Die-Cast Pickguard: 1-Ply Black Strings: Fender® Dura-Tone® 880L (.012-.052 Gauge) Unique Features: Dual Action Truss Rod, 3mm Dot Position Inlays, Black Pickguard, White Bridge Pins, and Crushed Acrylic Rosette

## DISCONTINUED

Please see the new Fender CD-60SCE Natural Solid Top Acoustic-Electric Guitar

The CD-60 dreadnought cutaway boasts features you'd expect on much more expensive instruments, with a spruce top and choice of natural, sunburst and black finishes.

Upgrades include a new black pickguard and mother-of-pearl acrylic rosette design, rosewood bridge with compensated Graphtech® Nubone™ saddle, white bridge pins with black dots and smaller (3 mm) dot fingerboard inlays. Features include scalloped X bracing, black body binding, 20-fret fingerboard, dual-action truss rod, die-cast tuners and Fishman® pickup system with active onboard preamp, tuner, volume and tone controls. Hardshell case included.