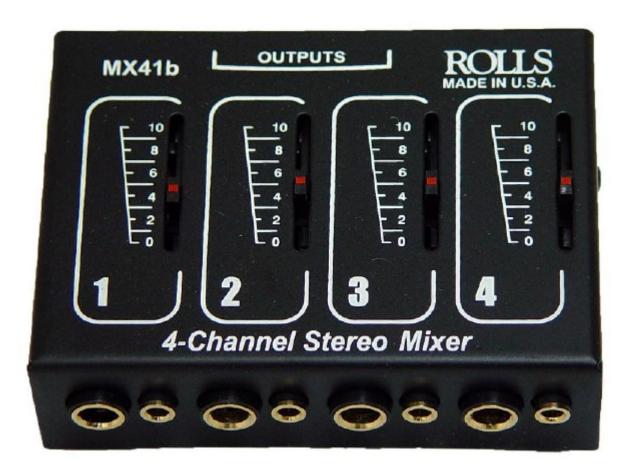

## Rolls MX41b Passive Mixer

Rolls MX41b 4-Channel Stereo Or Mono Passive Mixer

The MX41b is a stereo four channel passive mixer for expanding a console mixer, mixing instruments, CD players, cassette players, computers etc. It requires no batteries or other power source. The unit may also be used as a 1 In 4 Out stereo splitter box when all controls are set to maximum.

## MX41b Specifications:

- 8 Stereo Inputs: 4: 1/4" and 4: 1/8"
- Stereo 1/4" and 1/8" Outputs.
- Input Impedance: 10K to 47K Ohms
- Output Impedance: 2.5K to 10K Ohms
- Gain: -12 dB MAX
- Dimensions: 3.6" x 2.7" x 1.42" (W x H x D)
- Weight: 1 lb.
- Four Stereo 1/4" and 1/8" Inputs.
- Stereo 1/4" and 1/8" Outputs.
- 100K Ohm Potentiometers.