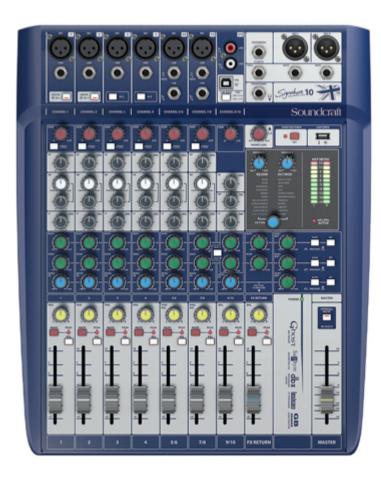

## Soundcraft Signature 10 Mixer

All Soundcraft Signature Series consoles incorporate Soundcraft's iconic Ghost mic preamps, directly drawn from the company's top-of-the-line professional consoles, to deliver extraordinary audio quality with high headroom, wide dynamic range and exceptional resolution and clarity with a superb signal to noise ratio. They employ Soundcraft's Sapphyre Assymetric EQ for perfectly equalizing every vocal and instrumental element in a mix with the unmistakable musicality inherent in every Soundcraft console, plus the GB Series audio routing technology famous in thousands of live venues worldwide.

They all include a wide variety of built-in Lexicon studio-grade reverb, chorus, modulation and other effects and dbx limiters on the input channels. The consoles offer XLR and switchable Hi-Z inputs that enable guitars, basses and other instruments to be directly connected.

All the consoles come with a 2-in/2-out USB interface. Accompanying the consoles are free downloads of the Lexicon MPXL native plug-in and Ableton Live 10 Lite.

In addition, the consoles feature smooth, premium-quality faders with GB® Series audio routing with flexible pre/post switching on each Aux, and subgroups with powerful routing and switching options as well as dedicated outputs. The Signature Series are built using tour-grade robust metal

construction and top-quality components and have an internal universal power supply.

The Ableton Live 10 Lite software is an included download with all Signature Series consoles. Feed your creativity with this fast, flexible sequencing and workstation. From built-in instruments, sounds and effects to recording and mixing features, Live 10 Lite gives you everything you need to create, produce and perform.