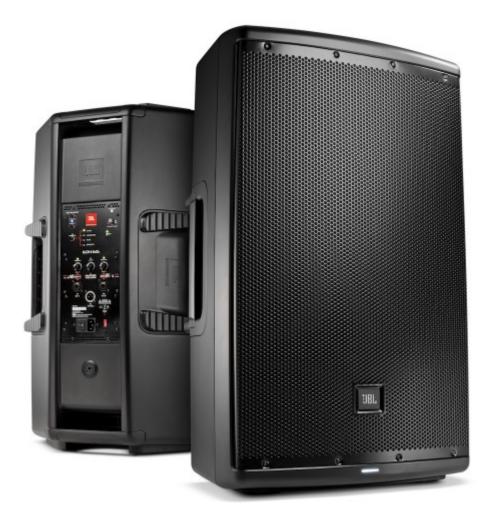

## JBL EON615 Powered Loudspeaker

Features:

- Enclosure designs have been optimized for ideal acoustic resonance taking advantage of injection molding techniques and mechanical shaping of the enclosures.
- JBL Waveguide Technology
- Bluetooth integration (master volume and EQ control)

```
Specifications:
System Type: Self powered 15", two-way, bass-reflex
Max SPL Output: 127 dB
Freq. Range (-10 dB): 39 Hz - 20 kHz
Freq. Response (±3 dB): 50 Hz - 20 kHz
Coverage Pattern: 90° x 60°
Amplifier Design: Class D
Power Rating: 1000W Peak (700W LF + 300W HF), 500W Continuous (350W LF + 150W
HF)
Dimensions (H x W x D): 707 x 439 x 365 (mm) 27.8 x 17.3 x 14.4 (in)
Net Weight: 17.69 kg (39 lbs)
```