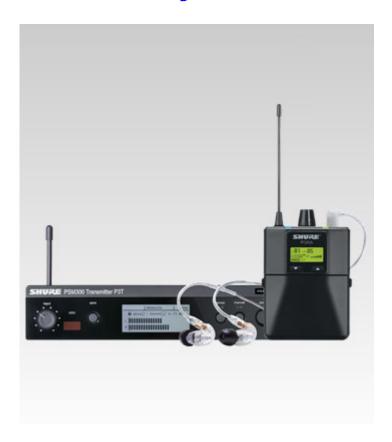

## <u>Shure P3TRA215CL-J13 Wireless Personal</u> <u>Monitor System</u>

The P3TRA215CL is part of the PSM 300 wireless systems family.

PSM®300 Stereo Personal Monitor Systems deliver reliable wireless freedom to every corner of the stage. Patented Audio Reference Companding ensures the clearest sound, with ultra-low noise and no artifacts.

Easy to setup and operate, PSM 300 systems offer one-touch frequency scan and sync to find and assign a clean wireless channel. Adjust the volume and use MixMode® technology or stereo mode to create a personal mix from two channels of audio.