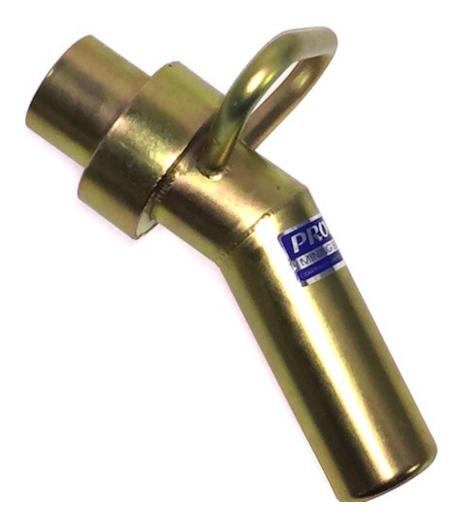

## <u>Proline 2 Inch Swivel Tip Dredge</u> <u>Nozzle</u>

Proline's unique swivel seal is less prone to seizing from sand than other designs. This nozzle is built to last!

**Price:** \$128.00

**SKU:** 6634

Categories: <a href="Dredge Nozzles & Power Jets">Dredge Nozzles & Power Jets</a>

Tags: Gold Prospecting Supplies

**Product Short Description:** 

Proline 2 inch swivel tips set the standard for design and construction. The tip smoothly rotates 360 degrees and is equipped with a large handle.