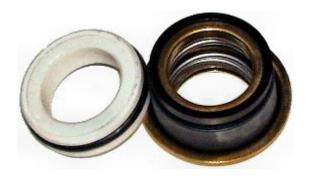

## <u>Keene WPS3 8HP - 23HP Water Pump Seal</u>

Often gold claims are hard to access, and having an extra pump seal can save time; since it can be changed in the field with simple hand tools.

For Honda GX270 and GX390 engines with 1 inch shaft

**Price:** \$60.00

**SKU:** 6929

Categories: <a href="Engines And Pumps">Engines And Pumps</a>

Tags: Gold Prospecting Supplies

**Product Short Description:** 

Pump seal for use with our P200 and P350 pumps.

Having an extra pump seal is always a good idea.

1 Inch Shaft.

Customer Service Is Our Top Priority!