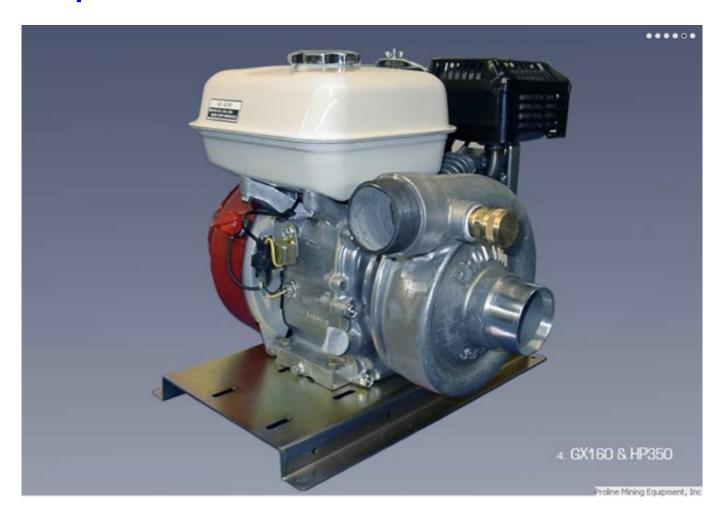

## <u>Proline Honda GX160 And HP350 Engine - Pump Combo</u>

OUTSTANDING DREDGE VACUUM AND LONG LIFE

Proline manufactures one of the most comprehensive series of pumps in the small dredge industry today. These are high performance centrifugal pumps designed specifically for operating our dredges and dual-purpose machines. First, they are cast in the US from high quality aluminum then heat treated to a "T-6" hardness for years of service. Each part is then machined on computer controlled equipment to maintain the exact tolerances required for optimum performance. Proline pumps are 5-vane and 6-vane "aggressive bite" impellers with large intake throats to provide high volume with working pressure greater than normally found on pumps of this type. They are hand-assembled using US made seals and grade 8 hardware. The quality and performance of these units, when coupled with Proline's efficient jetting systems, offers outstanding dredge vacuum, very little required service, and long life.