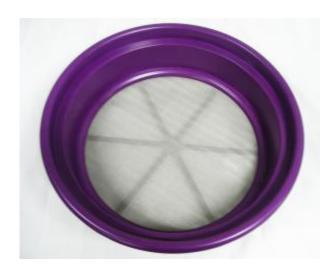

## Jobe 1/100 Inch Mesh Stainless Steel Classifier Screen

These quality stainless steel classifiers have rugged plastic bodies with stainless steel screens. They are 12 inches wide at the top and are tapered to fit in the top of a 5 gallon bucket. The overall height is 3 1/2 inches and designed to allow for 4 of the classifiers to be nested with an overall height of only 8 1/4 inches. They are easy to use and a must for proper fine gold recovery.

Price: \$24.00

**SKU:** 6482

Categories: Classifiers

Tags: Classifying Sieves, Gold Prospecting Supplies, Gold Screens

**Product Short Description:** 

-100 Classifier 5 Gallon Bucket Screen

Color: Purple

Remember classification and volume are the key to getting more gold!