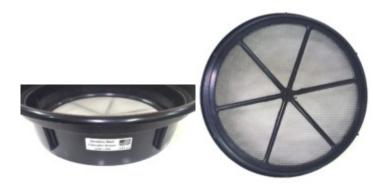

## Jobe 1/12 Inch Mesh Stainless Steel Classifier Screen

These quality stainless steel classifiers have rugged plastic bodies with stainless steel screens. They are 12 inches wide at the top and are tapered to fit in the top of a 5 gallon bucket. The overall height is 3 1/2 inches and designed to allow for 4 of the classifiers to be nested with an overall

height of only 8 1/4 inches. They are easy to use and a must for proper fine gold recovery.

Price: \$24.00

**SKU:** 6476

Categories: Classifiers

Tags: Classifying Sieves, Gold Prospecting Supplies, Gold Screens

**Product Short Description:** 

-12 Classifier, 5 Gallon Bucket Screen

Color: Black NOTE — They will function the same and still nestle together in a stack with the older purple version.

Remember classification and volume are the key to getting more gold!