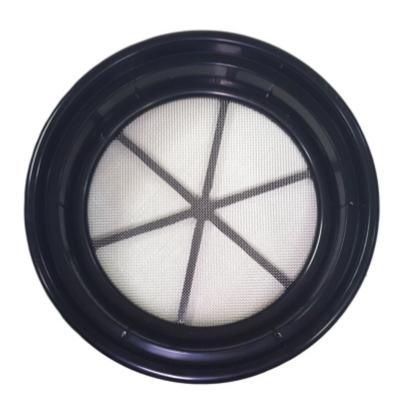

## Jobe 1/12 Inch Mesh Stainless Steel Classifier Screen

These quality stainless steel classifiers have rugged plastic bodies with stainless steel screens. They are 12 inches wide at the top and are tapered to fit in the top of a 5 gallon bucket. The overall height is 3 1/2 inches and designed to allow for 4 of the classifiers to be nested with an overall

height of only 8 1/4 inches. They are easy to use and a must for proper fine gold recovery.

Price: \$24.00

**SKU:** 6476

Categories: Classifiers

Tags: Classifying Sieves, Gold Prospecting Supplies, Gold Screens

**Product Short Description:** 

-12 Classifier, 5 Gallon Bucket Screen

Color: Black NOTE — They will function the same and still nestle together in a stack with the older purple version.

Remember classification and volume are the key to getting more gold!