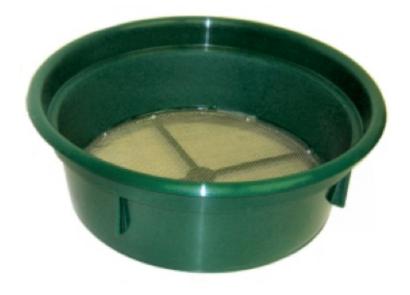

## Keene 1/12 Inch Mesh Classifier Screen

Keene sieves are used for sizing material down before processing through a sluice box, gold pan, or gold wheel. Stack various mesh grades together for multi-tiered classification! Conveniently fits over the top of most 5-gallon buckets and constructed of high-impact plastic and stainless steel mesh.

Size: -12 (12 square holes per one linear inch)

Model#: CS12

**Price:** \$35.00

**SKU:** 6880

Categories: Classifiers

Tags: Classifying Sieves, Gold Prospecting Supplies, Gold Screens

**Product Short Description:** 

Keene -12 Classifier Screen

Save time and improve your recovery with this .08 inch classifying sieve.

Remember classification and volume are the key to getting more gold!