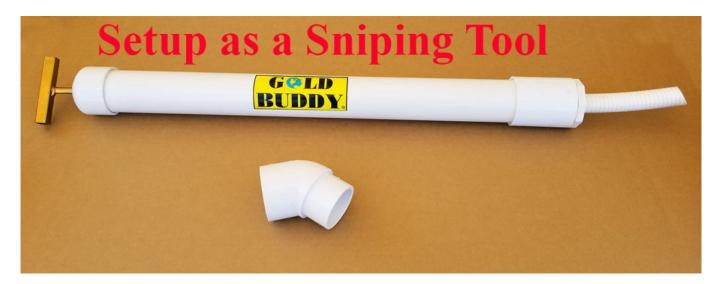

## Gold Buddy Magnum Nugget Sucker

The Dual-Tool can be configured to function as a hand operated gravel pump and as a very effective crevice cleaner. The crevice tool is made of 3/4 inch unbreakable-flexible PVC pipe. The body is two inch PVC pipe. The T-handle is made of 3/8 inch plated steel rod for years of rust free service with a rubber vacuum plug that has adjustable tension. Set up as a crevicing tool it is perfect for sniping. Set up as a gravel pump it will quickly remove a large volume of sand and gravel from a hole Total length is about 36 inches. The vacuum chamber is 2 x 28 inches and the total weight of the unit is a little over 3 pounds.