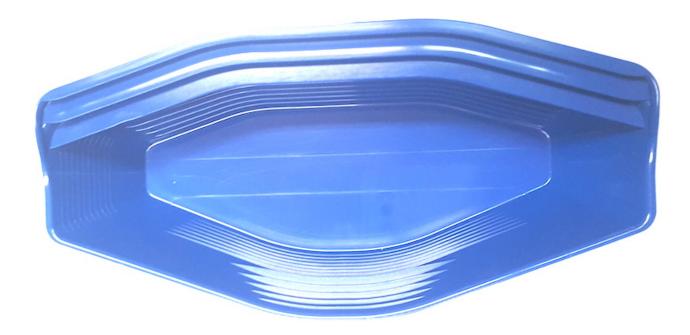

## Gold Claw Pocket Blue Gold Pan

The Gold Claw is very simple to use and the entire process is done under water. Just shake vigorously side to side allowing the gold to settle to the bottom of the pan. Then shake softer while slowly tilting the pan, letting the lighter material fall out of the pan over the large riffles. When down to the heavy concentrates in the pan, transfer the material to the opposite side of the pan and repeat the process till clean gold can be removed from the pan with a snuffer bottle.

Three different riffle zones for different size gold: Large riffles (main side), Medium riffles (opposite side), Small riffles (left corner of pan)

UPC 009068019238

**Price:** \$29.95 \$24.95

**SKU:** 7285