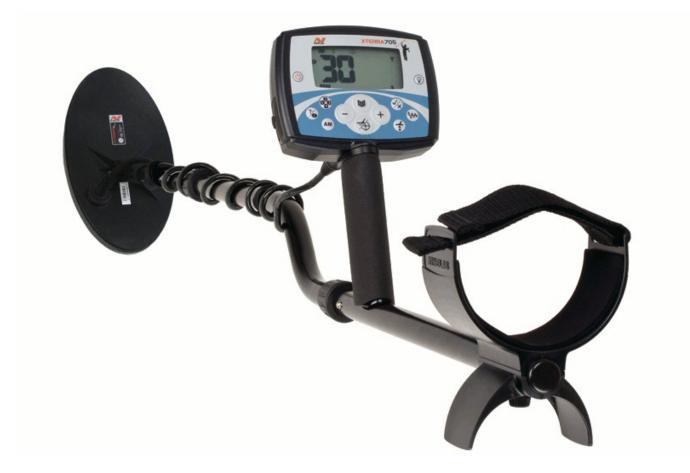

## <u>Minelab X-TERRA 705 Gold Pack Metal</u> <u>Detector</u>

The X-TERRA 705 Gold Pack is a versatile gold detector featuring innovative VFLEX technology and an accurate preset Prospecting Mode making it the obvious choice for an entry level gold detector. The small, robust 18.75 kHz Double-D Elliptical coil is unrivalled at finding small gold nuggets. Its ability to find different sized gold at different depths is as simple as changing to other 18.75 kHz high frequency coil sizes. The X-TERRA 705 Gold Pack is designed for quick assembly, efficient mobility and features a lightweight, balanced frame allowing you to detect for longer. The X-TERRA 705 Gold Pack performs efficiently on four standard AA batteries.

**Product Features** 

Entry-level GOLD prospecting detector

18.75 kHz Double-D Elliptical coil, ideal for small gold

Uses innovative VFLEX technology Automatic ground balance

- reduces false signals Iron Mask discrimination
- dig less trash

Retains last used settings allowing instant detecting on next start-up

Precise Pinpoint function for faster target recovery

Lightweight, ergonomic and easy to use 4 x AA standard batteries

In-built speaker or optional headphones

Alternative coil options available including 6-inch waterproof and 10.5-inch water resistant 18.75 kHz coils

Quick Start Guide is available

UPC 811493012971