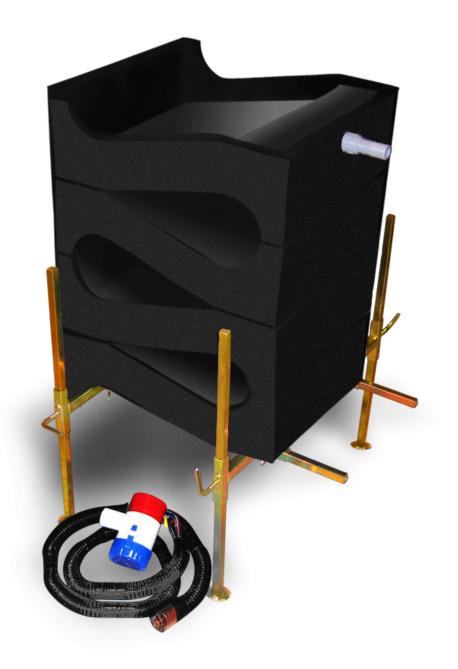

## **Gold Cube 4 Stack Deluxe Sluice**

Gold is money..so is time! Move an amazing amount of material through the Gold Cube..up to 1,000 lbs. an hour...even black sand and end up with a coffee cup (or less) of super concentrates.. now that's time well spent!

## It Self Cleans!

Active Vortex Zones gravitate the heavy gold downward thus forcing out lighter materials, even black sand! Each modular tray contains thousands of these "tornado zones" that continually purge.. you will always keep the gold while removing almost everything else automatically! Go ahead and feed the Gold Cube, it's a very hungry machine.

## It's Modular!

Stack-able and durable trays are made of "low density Poly" similar to your cutting board at home and fill about the same footprint. This makes the Gold Cube very compact yet tough and ready for any situation you can throw at it.

## It's a No-Brainer!

Everything on the Gold Cube is ready for action..Simply set it up, hook up the 12 volt pump and you're ready to go! You can pump from a creek or recycle from a tub. Why bring home the creek when all you want is the gold?