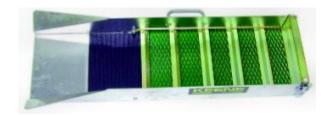

## **Keene A51 Mini Sluice Box**

No assembly is required.

Size: 36 inches long x 10 inches wide x 4.5 inches high

Dimensions: 36" x 10" x 4.5"

Weight 5 lbs.

Price: \$170.00

**SKU:** 6868

Categories: Sluice Boxes

Tags: Gold Prospecting Supplies, Gold Sluice, Stream Sluice

**Product Short Description:** 

The standard sluice for lightweight prospecting and our most popular medium size sluice for all around use. Features a balanced handle for ease in carrying.

The A51 can be expanded into a highbanker/dredge system if you want to increase production and get more gold. (Drilling and bending of metal is required)

Customer Service Is Our Top Priority!