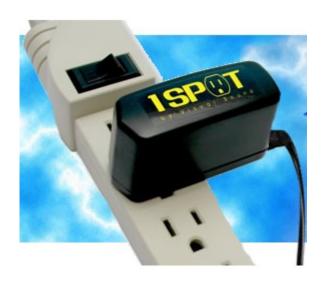

## 1 Spot NW1 9 Volt Pedalboard Power Supply

A 1 SPOT is the original 9V DC adapter that only takes up 1 Spot on an outlet strip or wall outlet. It solves an annoying problem that people have complained about for years.

Only takes up ONE position on your outlet strip or wall outlet Handles from one to over twenty guitar pedals (1700mA max!) New heavy duty output cable

Use with optional multi-plug cable(s) for powering more than one pedal. Guaranteed to work with any equipment that uses one of the following adapters (over 90% of the effects pedals on the market