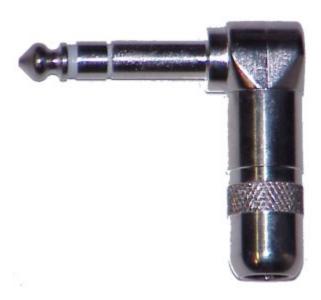

## <u>Switchcraft 236 Right-Angle Male Tip-Ring-Sleeve Stereo Phone Plug</u>

Switchcraft 236 Right-Angle Male Tip-Ring-Sleeve Stereo Phone Plug

SPECIFICATIONS - Flat

Tip Rod and Sleeve: Nickel-plated copper alloy.