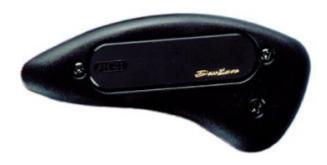

## Acoustic Bronze Lace Sensor With Volume Knob

The Lace Acoustic Bronze offers more superior midrange tone and definition than other sound hole pickups within the same price range. The unique design allows it to be mounted to compensate for the tonal characteristics of your guitar. The Lace Micro Matrix Combs®, Radiant Field Barriers™ and AES Chassis work in concert to accurately reproduce your acoustic sound. Delivering better clarity and string definition, the hum-canceling, adjustable Lace Acoustic Bronze is the perfect solution for your flat-top.

Acoustic Bronze Pickup Specs

The additional features include a high quality cable with a Switchcraft brand 1/4" female jack. Easy to install without modifications to the instrument.

Adjusts to hole sizes 3.60" (91.4 mm) to 4.25" (107.9 mm) Fits odd shaped holes
No electronics needed
Can be rotated to enhance either the treble or the bass