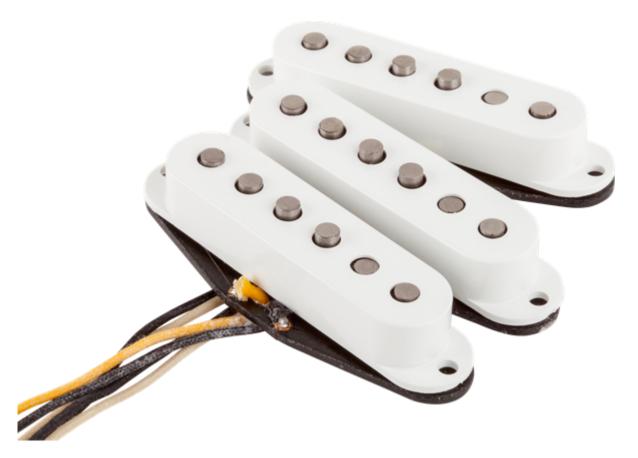

## Fender Custom Shop Texas Special Stratocaster Pickups

Characterized by their midrange chirp, crystalline highs and tight bass, Fender Texas Special™ Strat pickups feature an overwound single-coil construction that produces big Texas-blues tone.

Take a vintage Strat® pickup and overwind it for more mid-range, punch and output and you get a pickup with an Attitude! Staggered Alnico 5 magnets, enamel-coated magnet wire and cloth output wires make these pickups the choice of many signature artists. Featuring pickups calibrated for each position and a reverse-coil, reverse-wound middle pickup for noise cancellation (positions two and four). If you want plenty of mid-range bark and crisp high-end bite, Texas Special Strat® pickups are for you! OEM on the Steve Ray Vaughan, Bonnie Raitt,

Available in white only, sold as set of 3.

Part#:0992111000

UPC 717669447762