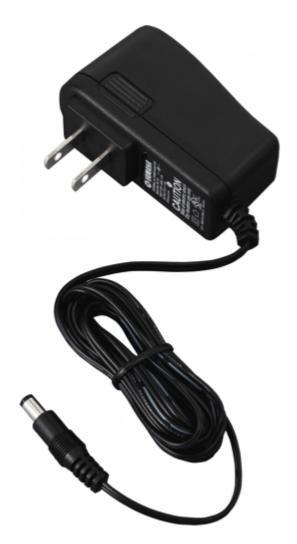

## Yamaha PA-130 Power Supply

Yamaha PA-3C/PA-130 Power Supply \* AC power adapter plugs into 120-volt AC outlet \* Plugs directly into keyboard and drum machines \* No more costly batteries \* Easy to use \* Works with Yamaha products such as PSR270 (or lower), YPP35, DD50, DD9M, RY9

## Features Include:

- Energy efficient
- Compact design

## **Specifications:**

• Input: AC voltage 120V, 60 Hz

• Output: DC12V 1.0A

• Weight: 130g

• Cable length 8′ 4″ (2.54 Meters)