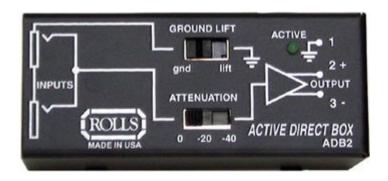

## Rolls ADB2 Active Direct Box

Rolls ADB2 Active Direct Box, Phantom Powered Only

The ADB2 is powered by standard microphone phantom power from 9-48 VDC and uses a discrete low-noise differential driver to make it very quiet. The ADB2 has two 1/4 inch Input jacks wired in parallel, a male XLR Output and a 3 position attenuator and ground lift switches.

## ADB2 Specifications:

Input -10 to +40 dB unbal

Output -10 to +2 dB bal XLR pin 2 +

Bandwidth 1 -50K Hz

S/N 100 Db

Jacks (2) 1/4 inch phone, XLR Male

Attenuator 0 dB, 20 dB, 40 dB

Power9 -48 V Phantom