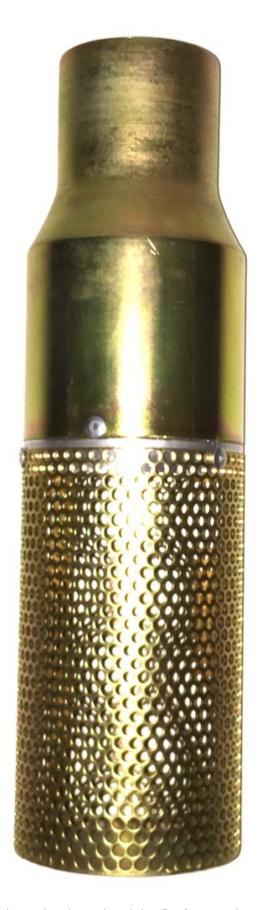

## **Proline 3 Inch Foot Valve**

Proline's low restriction design is ideal for maintaining maximum pump performance. Unlike plastic foot valves, they do not float to the surface.

Proline foot valves are some of the best in the industry!

Price: \$160.00

**SKU:** 6632

Categories: <u>Hoses And Fittings</u>

Tags: Gold Prospecting Supplies

**Product Short Description:** 

Proline's foot valves are made of steel and aluminum and are designed to provide years of trouble-free service.

For the Proline HP400 and HP500 pumps.

Stop by our retail store location for a discount!