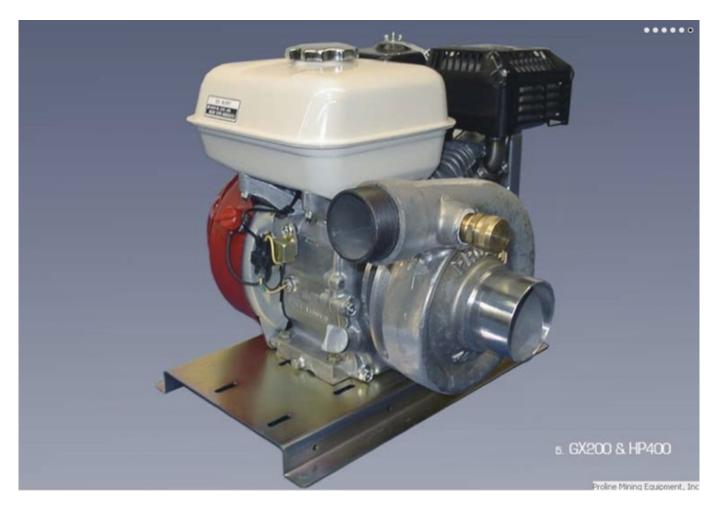

## <u>Proline Honda GX200 And HP400 Engine - Pump Combo (\*Local Pickup Only)</u>

OUTSTANDING DREDGE VACUUM AND LONG LIFE

Proline manufactures one of the most comprehensive series of pumps in the small dredge industry today. These are high performance centrifugal pumps designed specifically for operating our dredges and dual-purpose machines. First, they are cast in the US from high quality aluminum then heat treated to a "T-6" hardness for years of service. Each part is then machined on computer controlled equipment to maintain the exact tolerances required for optimum performance. Proline pumps are 5-vane and 6-vane "aggressive bite" impellers with large intake throats to provide high volume with working pressure greater than normally found on pumps of this type. They are hand-assembled using US made seals and grade 8 hardware. The quality and performance of these units, when coupled with Proline's efficient jetting systems, offers outstanding dredge vacuum, very little required service, and long life.