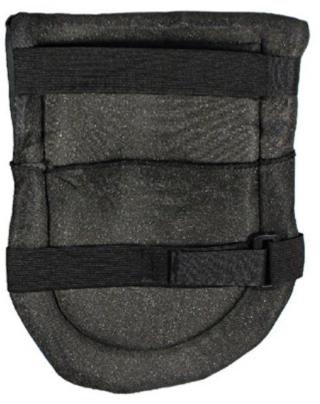

## **Sona Knee Pads**

• 2Pc Knee Pads

- Material : Terylene Cloth & EVA Insert

- Size: 6-3/4" X 9-3/4"

- Thickness : 12mm

• Heavy Duty Plastic Caps

- Diameter : 6-1/2"
- Thickness : 2mm

• Black Color

• Light Weight

• Adjustable Elastic Strps with Hook & Loop Fasterners for a Comfortable Fit

• Great for Metal Detecting, Gold Panning, Home Repairs, Outdoor Work,

Automotive Work, Gardening

UPC 706569067651