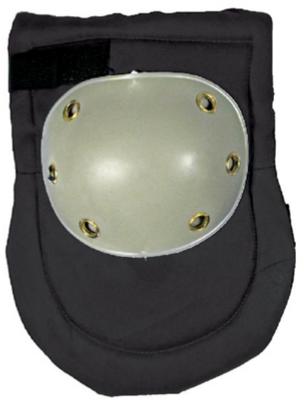

## **Sona Knee Pads**

• 2Pc Knee Pads

- Material : Terylene Cloth & EVA Insert

- Size: 6-3/4" X 9-3/4"

- Thickness : 12mm

• Heavy Duty Plastic Caps

- Diameter : 6-1/2"
- Thickness : 2mm

• Black Color

• Light Weight

• Adjustable Elastic Strps with Hook & Loop Fasterners for a Comfortable Fit

• Great for Metal Detecting, Gold Panning, Home Repairs, Outdoor Work,

Automotive Work, Gardening

UPC 706569067651

Price: \$18.00

**SKU:** 6695

**Categories:** <u>Gold Prospecting Accessories</u>

Tags: Gold Prospecting Supplies

**Product Short Description:** 

Save your knees and invest in some knee pads for making gold mining more enjoyable.