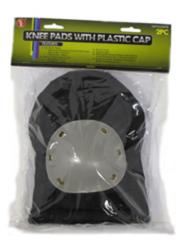

## **Sona Knee Pads**

• 2Pc Knee Pads

- Material : Terylene Cloth & EVA Insert

- Size: 6-3/4" X 9-3/4"

- Thickness : 12mm

• Heavy Duty Plastic Caps

- Diameter : 6-1/2"
- Thickness : 2mm

• Black Color

• Light Weight

• Adjustable Elastic Strps with Hook & Loop Fasterners for a Comfortable Fit

• Great for Metal Detecting, Gold Panning, Home Repairs, Outdoor Work,

Automotive Work, Gardening

UPC 706569067651

Price: \$18.00

**SKU:** 6695

**Categories:** <u>Gold Prospecting Accessories</u>

Tags: Gold Prospecting Supplies

**Product Short Description:** 

Save your knees and invest in some knee pads for making gold mining more enjoyable.