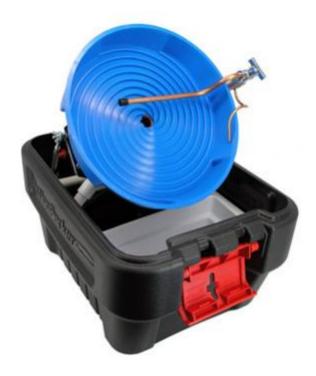

## Jobe GLP Gold Miner Gold Wheel

The Gold Mining Gold Wheel. Built-in Agitators Vibrate concentrates to settle gold. Decreases processing time 25%. Self-contained carrying case. Runs all day on three gallons of water. The entire weight of the unit is less than 9 lbs including the self-contained carrying case. The spiral pan is 12 inches in diameter. All components are designed for rugged outdoor use with no lubrication or maintenance. Runs on 12 volts DC. The Gold Miner is the only spiral wheel with this gold grabbing feature. The water volume from the spray bar is adjustable to accurately remove the black sand and leave you with clean gold.

Includes DC Water Pump.

12 Volt Battery Not Included.