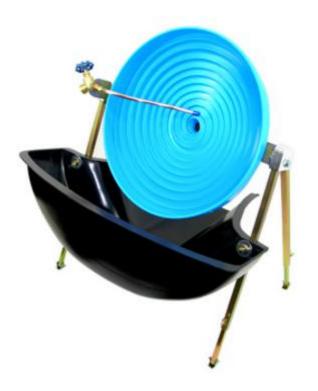

## <u>Jobe Gold Genie Miner Gold Wheel With</u> <u>Tray</u>

Gold Genie manufactures three different quality spiral gold wheels. All three are designed to recirculate water with a 12 volt pump which is provided and have the following features. The Gold Genie spiral recovery machines have a quality 18 inch blue spiral pan for easy observation of both gold and black sand. The deep cut spirals with sharp edges allows the system to work wet or dry. The Miner model is designed for high volume applications with adjustable height frame and a plastic skirt which directs all the waste material to the rear. 5 year limited warranty.

The Miner model is the top of the line model.

Gold is caught in a gold pan set in the rear of the unit.

Billet aluminum frame brackets.