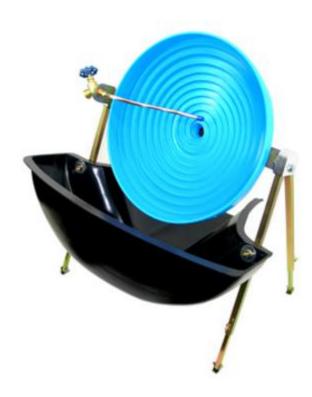

## Jobe Gold Genie Miner Gold Wheel With Tray

Gold Genie manufactures three different quality spiral gold wheels. All three are designed to recirculate water with a 12 volt pump which is provided and have the following features. The Gold Genie spiral recovery machines have a quality 18 inch blue spiral pan for easy observation of both gold and black sand. The deep cut spirals with sharp edges allows the system to work wet or dry. The Miner model is designed for high volume applications with adjustable height frame and a plastic skirt which directs all the waste material to the rear. 5 year limited warranty.

The Miner model is the top of the line model.

Gold is caught in a gold pan set in the rear of the unit.

Billet aluminum frame brackets.