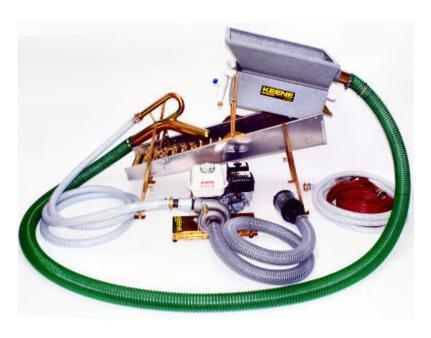

## Keene 1753H 3 Inch Highbanker - Dredge Combo With Honda GX200 (\*Local Pickup Only)

This is Keene's 175 Combination Gold Dredge — Power Sluice, powered by a 6 HP Honda Engine with the addition of a 3 inch gold dredge suction nozzle, 15 feet of 3 inch suction hose and 17 feet of additional pressure hose to extend the suction system.

Net weight 107 pounds for sluice, hopper, and stand.

The sluice box works extremely well for dredging because the material is preclassified before entering the sluice box.

Combination units are ideally suited for shallow water areas with the power sluice being so simple to set up and requiring less water then a standard gold dredge to operate. This combination model can be equipped with an air compressor for diving.