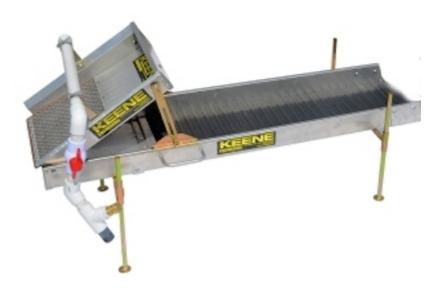

## <u>Keene Highbanker Concentrator Combo</u> <u>With 2.5HP Honda And Miracle Mat</u>

Experience amazing recovery with our Miracle Mat sluice riffle. Equipped with an adjustable spray bar and stainless steel mesh on the hopper. Can be powered by the auxiliary outlet on your dredge pump or the included 2.5 hp Honda and pump (P90G)

The P90 pump is driven by a 4 stroke 2.5 horse power Honda engine. Pumps a maximum of 100 gallons per minute. Capable of 161 feet of head lift. Pump size is  $1\ 1/2$ ″ in x  $1\ 1/4$ ″ out

Hopper Screen Size: 3/16 inch woven metal

Sluice Box Size: 12 inches wide by 4 feet long

Pressure Hose Length: 50 feet lay flat hose

Foot Valve: FVA15

Capacity Per Hour: .25 cubic yards

Weight: 65 pounds