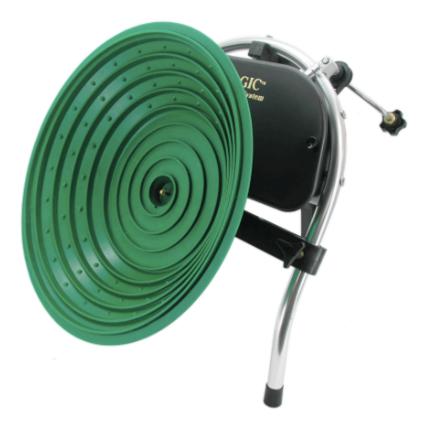

## Jobe Gold Magic 12-10 Gold Wheel

Spiral Gold Recovery System Includes: built-in 12-volt battery, built-in 110 volt charger. Works in manual or battery mode, takes less than a minute to set up. Can process 140 lbs of material every 60 minutes. No need to screen the material first this machine will do the screening for you. Takes material up to 2 inches. Works wet or dry. In dry operation you will highly concentrate the material. It will take 140 lbs of material down to approximately 2 cups of concentrates in 60 minutes. Wet it will work the material down to clean good. Shipping weight 16 pounds.