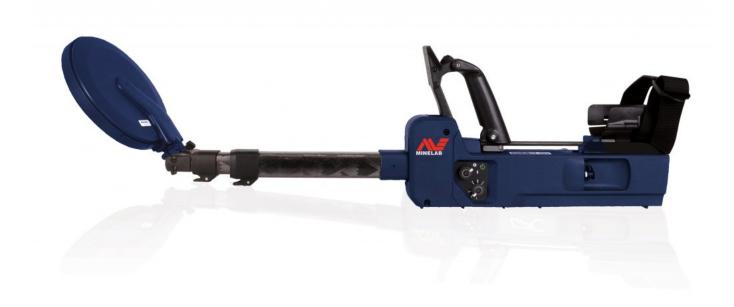

## Minelab SDC 2300 Metal Detector

Product: SDC 2300

Application: Gold Prospecting (waterproof 10ft)

Technology: MPF

Frequency/Transmission: Pulse Induction, Multi Period Fast (MPF)

Coil (standard): 8" Monoloop

Audio Output: Built-in speaker & Koss waterproof headphones (not supplied)

Headphones Supplied: Minelab headphones (supplied)

Visual Display: LED lights

Detect Modes: Normal (1-5 Sensitivity range) & Salt (1-3 Sensitivity range)

Audio tone: Low, High

Ground Balance: Automatic Ground Tracking (AGT) Fast Ground Balance

Ground Balance Type: Automatic Ground Tracking (AGT) Fast Ground Balance Sensitivity Adjust: Normal (1-5 Sensitivity range) & Salt (1-3 Sensitivity

range)

Tune / Noise Cancel: Automatic scanning

Threshold: 9 audio levels

Battery: Li-on Battery Pack with Charger, 4 x C-cell 1.2V 5000mAh

Rechargeable (not supplied), 1.5V Alkaline (not supplied)

Low battery alert: visual LED indicator

Length: Extended: 1500mm (59.1") Collapsed: 400mm (15.7")

Weight: 2.3kg (5.1lbs)

Warranty: 3 years control box & coil

Part Number: 3230-0003

UPC 811493014777

MInelab SDC 2300 Manual