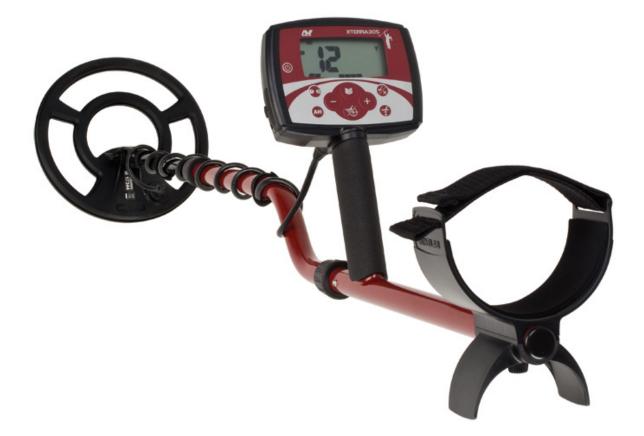

## Minelab X-TERRA 305 Metal Detector

The X-TERRA 305 is the solid no-nonsense introduction to the new generation Minelab X-TERRA Series. A lightweight, easy to use, coin and treasure-hunting detector designed for the hobbyist who does not want or need the top of the range machine. The X-TERRA 305 is suitable for the whole family and there is even a short shaft available for keen youngsters. Despite being ultra lightweight and so easy to use there is no compromise on quality or performance – Minelab's designers used innovative, lateral thinking and the very latest in digital components to design the X-TERRA Series of detectors. The X-TERRA 305 is now packed with new features, functionality and enhanced setting options. This detector delivers results, value and more…in fact some might think that we made it too good!!! A no nonsense detector perfect for those seeking a high performance entry-level detector.

Positive reflective LCD display.

Runs on just 4 x AA batteries.

Ultra lightweight, balanced design (only 1.3kgs).

Minelab does NOT include the short shaft anymore as described in the video below.

UPC 811493012940