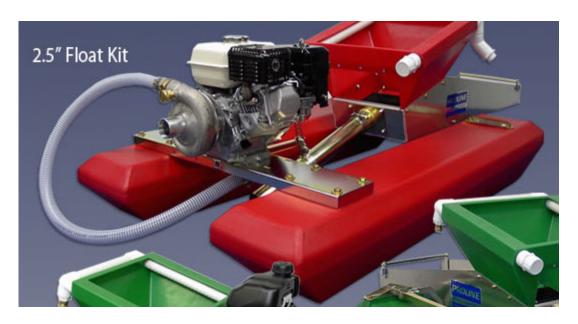

## Proline 2.5 Inch Combo Float Kit (\*Local Pickup Only)

This allows the operator to work in deeper water with most of the advantages found in a conventional gold dredge.

Price: \$875.00

**SKU:** 6639

Categories: Dredges, Highbankers

Tags: Floats, Gold Prospecting Supplies

**Product Short Description:** 

A Proline float kits allow you to work in deeper water with the advantages of

a conventional dredge. This is Proline's floatation kit that is available for the 2.5" dredge/highbanker combo.