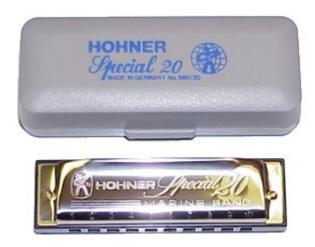

## <u>Hohner 560 Special 20 Harmonica Key of</u> <u>G#-Ab</u>

Special 20 Harmonica, Key of G Sharp

The workhorse harmonica for over 40 years!

The New Standard.

Response, superior bending, and a rich tone are all unique qualities of the Special 20. Featuring a durable, airtight, plastic comb, it has become the harmonica of choice for musicians that enjoy a wide variety of genres from country and folk, to rhythm and blues. Available in 12 major keys as well as a special Country Tuning, which features a major 7th when played in the cross harp position.