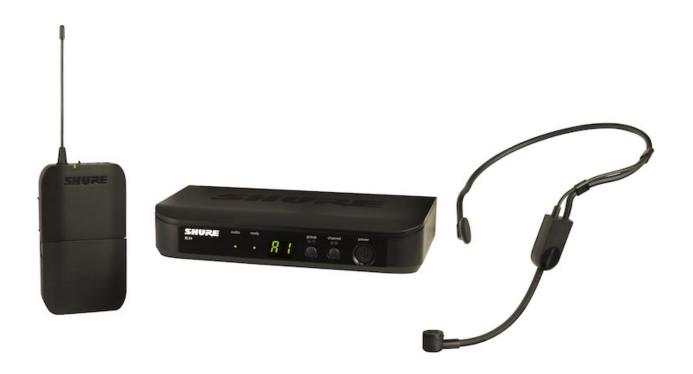

## Shure BLX14/P31-J11 Headset Wireless System

Frequency Group: J11 (596 - 608 + 614 - 616 MHz)

The BLX14/P31 Headworn Wireless System is part of the BLX wireless systems family.

Shure BLX® Wireless Systems combine professional-quality sound with simple setup and an intuitive interface for legendary audio performance right out of the box. Precision-built and available in a variety of configurations, it's the most accessible way to own the stage.

Includes BLX4 wireless receiver, BLX1 bodypack transmitter, PGA31 headset microphone, power supply, clothing clip, windscreens, and user guide.

**Price:** \$449.00 \$349.00