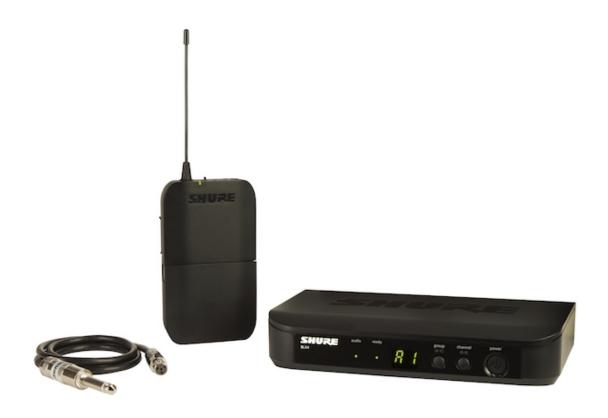

## Shure BLX14-J11 Instrument Wireless System

Frequency Group: J11 (596 - 608 + 614 - 616 MHz)

The ideal entry-level wireless microphone system for small venues, BLX offer professional quality sound with simple setup and an intuitive interface.

Transmitter form factors include handheld, bodypack, headworn, lavalier, instrument clip-on, and combo

Single-channel, dual-channel, and rack mount receiver options available Powered with AA batteries

Offers a 24 MHz tuning bandwidth and up to 12 compatible systems per frequency band (region dependent)