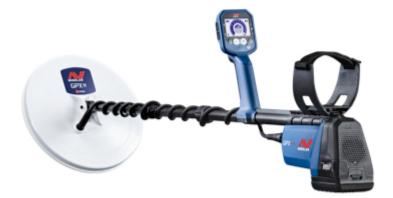

## Minelab GPX6000 Metal Detector

Find all gold, in all soils, all the time. Powered by GeoSense-PI<sup>™</sup> technology, the GPX 6000 is the fastest, lightest and simplest way to find all types of gold in one machine.

Includes:

Minelab GPX 6000 Metal Detector GPX 11: 11" Round Monoloop Coil GPX 14: 14" Round Double-D Coil Li-Ion Battery: Quick Release Rechargeable Battery Charger: AC Mains Plug Pack Charger Battery Charging Cable: Crocodile Clip Cable for vehicles Bluetooth Headphones: Wireless Headphones Supplied With Detachable Cable And USB Charging Cable