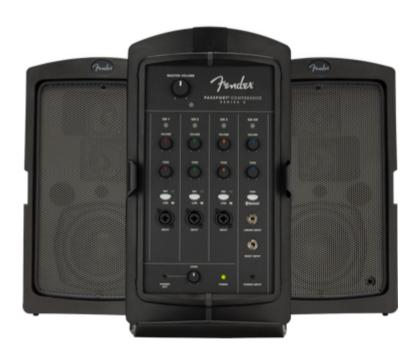

## Fender Passport Conference S2 PA System

Output power: 175 watts, class-D power amp Channels: Five (three mic/line, stereo  $\frac{1}{4}$ " line)

Inputs: Nine (three XLR 1/4" combination, one stereo  $\frac{1}{4}$ ", one stereo 1/8", one

stereo Bluetooth®)

Controls: Tilt tone control on each channel, volume, Bluetooth® pair switch,

master volume, master tone, 24dB MIC/Line pad

Speaker: Two 5.25" woofers, two 2.75" articulated HF tweeters

Other features: International voltage operation (100V-120V/220V-240V), five-

channel mixer, volume and tone controls, 1/8" stereo input for mobile

device/laptop connectivity, 1/8" stereo output for headphone monitoring and

sending stereo mixes, mic/cable storage compartment with latching lid

**Price:** \$499.99