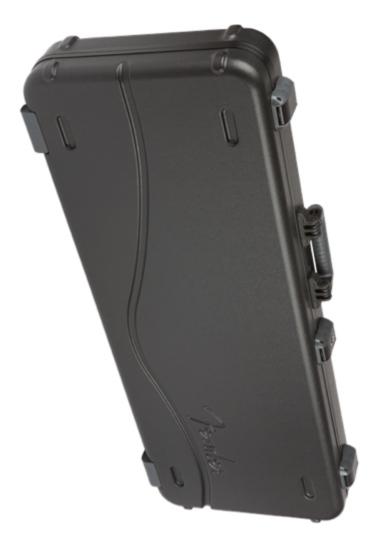

## Fender Deluxe Molded Strat/Tele Hardshell Case

ATA molded military-grade ABS outer shell TSA-accepted locking center latch

Custom-fit EPS protective foam interior nest; gray high-quality polyester plush interior; extended reach protective neck cradle

Ergo-grip injection molded handle

Surface mounted impact diversion latch housing & red release trigger Rugged injection molded polyethylene feet; black powder-coated hardware and continuous valance

Fits most right and ;eft-handed Stratocaster and Telecaster electric guitars