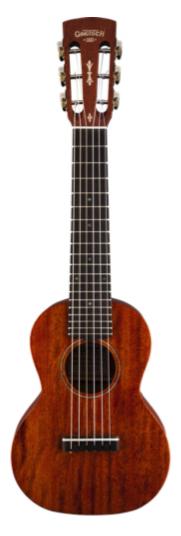

## **Gretsch G9126 Guitar-Uke With Gig Bag**

The tenor-size Gretsch® G9126 Guitar-Ukulele lets any guitarist sweeten the proceedings with beautifully lilting ukulele tones. The six strings tuned "A" to "A" in standard guitar intervals, making the G9126 ideal for extended-range uke arrangements and perfect for younger players. Premium features include a solid quartersawn mahogany top, laminated mahogany back and sides, one-piece mahogany neck with bone nut, 19-fret ovangkol fingerboard with "snowflake" position markers, 17″ scale length, ovangkol bridge with bone saddle, Grover® Sta-Tite™ tuners and Aquila® strings. Deluxe fitted gig bag included.