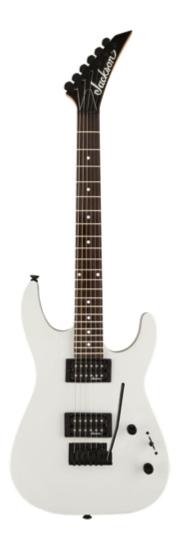

## Jackson JS11 Dinky White

Swift, deadly and affordable, Jackson JS Series guitars take an epic leap forward, making it easier than ever to get classic Jackson tone, looks and playability without breaking the bank. Upgraded features such as arched tops, new high-output ceramic-magnet pickups, graphite-reinforced maple necks, and black hardware deliver more for less.

The JS11 Dinky has a poplar body, bolt-on maple speed neck with graphite reinforcement, and 12"-radius amaranth fingerboard with 22 jumbo frets and white dot inlays. Other features include dual high-output Jackson humbucking pickups with ceramic magnets and three-way blade switching, synchronized fulcrum tremolo bridge, black hardware and die-cast tuners.