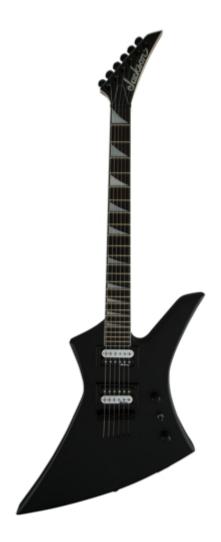

## Jackson JS32T Kelly Satin Black

Swift, deadly and affordable, Jackson JS Series guitars take an epic leap forward, making it easier than ever to get classic Jackson tone, looks and playability without breaking the bank. Upgraded features such as striking aesthetics, new high-output ceramic-magnet pickups, graphite-reinforced maple necks, bound fingerboards and headstocks, and black hardware deliver more for less.

The electrifying JS32T Kelly has a basswood body, bolt-on maple speed neck with graphite reinforcement, compound-radius (12"-16") bound amaranth fingerboard with 24 jumbo frets and pearloid sharkfin inlays, and bound headstock. Other features include dual high-output Jackson humbucking pickups with ceramic magnets and three-way toggle switching, adjustable string-through compensated bridge, black hardware and die-cast tuners. Available in Satin Black.